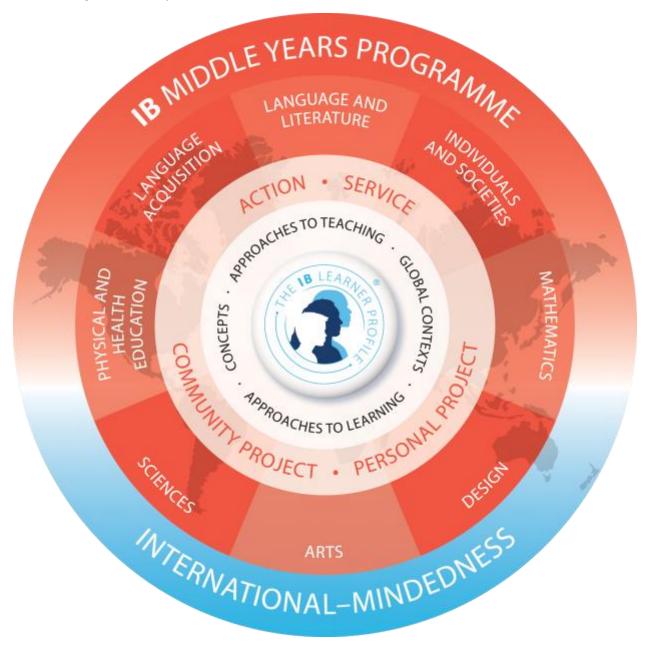

regular basis that the standards and practices of the programme are being maintained. We are about to submit our documentation and look forward to an evaluation visit in December. Additionally, the Middle Years Programme is moving forward with authorization and expect to host an authorization team in the spring.

### MYP Projects: Proposals Due OCTOBER 8!

It's time to start our MYP Projects! 9th graders will work in groups of 2-3 students to complete a community project and 10th graders will work solo to complete a personal project. Detailed information including the handbook and a video of the PowerPoint presentation that we usually present live are in Canvas. I suggest watching it a couple of times. This year, the Scientific Research teachers are working very hard to combine the required science fair projects and the community projects whenever possible. If it does not fit, they can remain separate. Please remember that Science Fair Projects must be an experiment, not a demonstration. Please see Mr. Cordova or Mrs. Rohde for details and guidance.