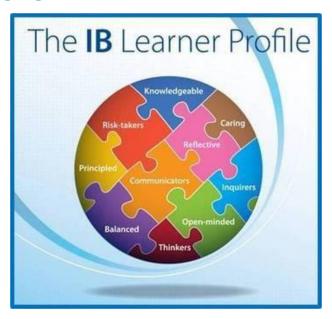

## Learner Profile Highlight

#### Reflective

We thoughtfully consider the world and our own ideas and experience. We work to understand our strengths and weaknesses in order to support our learning and personal development.